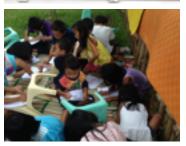

### Youth < amp General Santos!

This month I had the chan to go with a team from our church to help out wita a youth camp. The camp was a three day camp and hkmany of the kids this was thelkfirst camp. Sof ^ of the kids came from a tribe called T'boli. The Lord moved on the youth and many where touched by God. On the last day of the camp we baptized 17 of the kids.