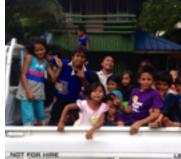

The picture above is one of the trucks that I have been looking to buy. Ma^ truck that I have now is getting older and I have been put a lot of work into it for repairs. I need about \$12,000 to get a truck that would help me get to the feeding outreaches. If you are able to give \$20 or more that would be a big a'd'